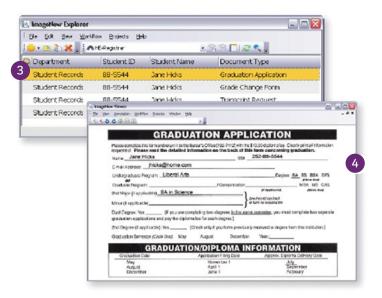

### USING ELLUCIAN CONTENT MANAGEMENT WITH BANNER:

- 1 Open a student record in Banner.
- 2 Click on the yellow icon.
- 3 The Explorer Grid displays the list of associated student documents.
- 4 Select a specific document to view.